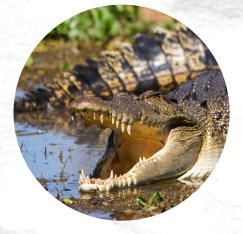

Saltwater crocodiles can be found across a huge range, from northern Australia to eastern India and South-east Asia.

They are the largest reptile in the world, and can grow up to 6.5m long and weigh up to 1000kg.

Click <u>here</u> for map image credit.

Saltwater Crocodiles are very powerful predators. They usually catch their prey by ambushing them from the water. They eat anything they can catch including fish, turtles, birds, reptiles and mammals.