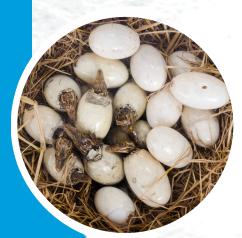

Female saltwater crocodiles breed when they are about 10 years old. They build a nest of soil and leaves and lay about 50 eggs which are buried in it.

Females guard their eggs until they hatch around 90 days later.

The temperature of the nest determines the sex of the babies.

COOL CROCODILES CROCODILES

Below 30°C results in females and above 32°C results in males.