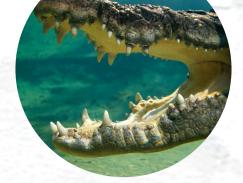

COOL CROCODILES CROCODILES

Their powerful jaws are 45 times stronger

Australi

than a great white shark!

Saltwater crocodiles have about 66 teeth that get replaced every 2-3 years and can go through over 3000 teeth in a lifetime!