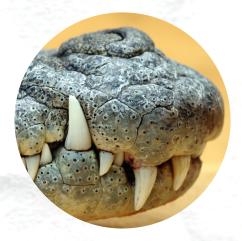

COOL CROCODILES CROCODILES

Their powerful jaws are 45 times stronger

Australi

than a great white shark!

Saltwater crocodiles have about 66 teeth that get replaced every 2-3 years and can go through over 3000 teeth in a lifetime!