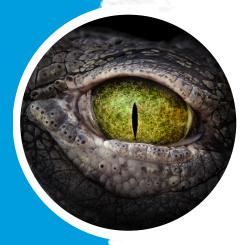

Crocodiles have excellent senses that they use for hunting. They have good night vision and can detect tiny vibrations in and around the water.

They also have excellent hearing and a great sense of smell to detect prey.