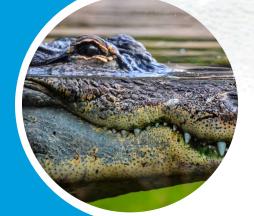

Female saltwater crocodiles breed when they are about 10 years old. They build a nest of soil and leaves and lay about 50 eggs which are buried in it.

Females guard their eggs until they hatch around 90 days later.

The temperature of the nest determines the sex of the babies.

COOL CROCODILES CROCODILES

Below 30°C results in females and above 32°C results in males.