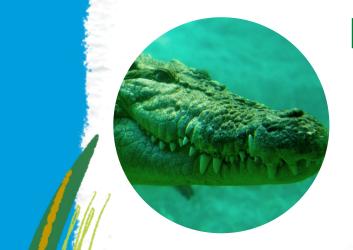

Saltwater crocodiles can be found across a huge range, from northern Australia to eastern India and South-east Asia.

They are the largest reptile in the world, and can grow up to 6.5m long and weigh up to 1000kg.

COOL CROCODILES CROCODILES

Their powerful jaws are 45 times stronger

Australi

than a great white shark!

Saltwater crocodiles have about 66 teeth that get replaced every 2-3 years and can go through over 3000 teeth in a lifetime!