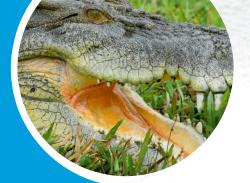

> Crocodiles do not chew their food. Instead, they rip off chunks of meat and then swallow it whole.

They have a valve at the back of

COOL CROCODILES CROCODILES

their mouth that seals it off from their throat, allowing them to open their mouths underwater.