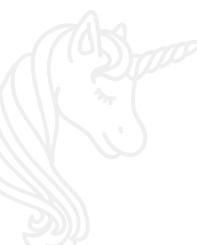

#### **DRAWING UNICORNS**

Can you complete the other half of this unicorn?

Trace over the faint lines of this unicorn and then try drawing your own on a piece of paper.