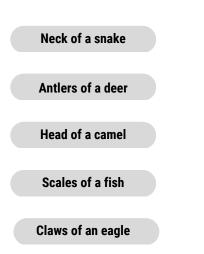

# LABEL A CHINESE DRAGON

Chinese Dragons are often shown as being as being a mixture of other animals. Can you draw a line from labels of each animal to the correct body part below?

How many fairies can you spot in the display?