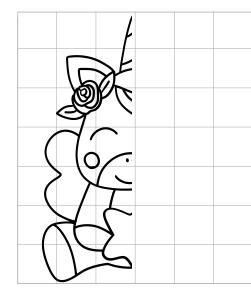

#### **DRAWING UNICORNS**

Can you complete the other half of this unicorn?

Trace over the faint lines of this unicorn and then try drawing your own on a piece of paper.