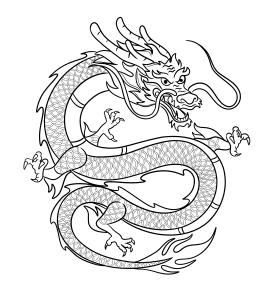

# LABEL A CHINESE DRAGON

Chinese Dragons are often shown as being as being a mixture of other animals. Can you draw a line from labels of each animal to the correct body part below?

How many fairies can you spot in the display?