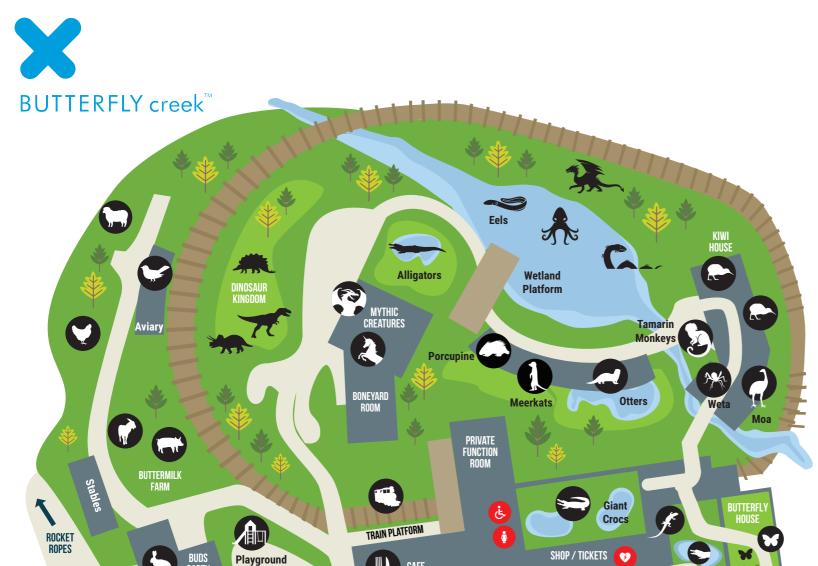

## **ENCOUNTERS**

| TIMES   | WHAT            | WHERE             |
|---------|-----------------|-------------------|
| 10.00am | Butterflies     | Butterfly House   |
| 11.00am | Tarantula       | Butterfly House   |
| 11.30am | Otters          | Otter Enclosure   |
| 12.00pm | Tamarin Monkeys | Tamarin Enclosue  |
| 1.00pm  | Crocodiles      | Giant Crocs       |
| 1.30pm  | Wetapunga       | Wētā Enclosure    |
| 2.00pm  | Eels            | Wetland Platform  |
| 2.30pm  | Meerkats        | Meerkat Enclosure |
| 3.00pm  | Small Reptile   | Butterfly House   |

## TRAIN TIMETABLE

Wed-Fri Every hour from 10.45am (Term Time) Last train 2.45pm

Weekends Every half hour from 10.15am & Holidays Last train 4.15pm

**BUTTERFLY ACTIVITY** 

Butterfly activity can fluctuate due to light, temperature and the need to rest.