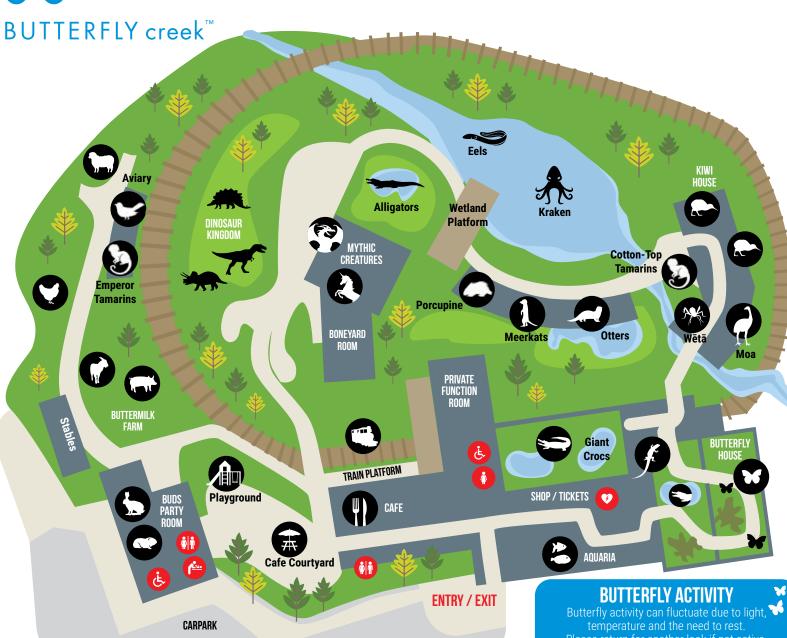

**CARPARK** 

## **ENCOUNTERS**

| TIMES   | WHAT          | WHERE             |
|---------|---------------|-------------------|
| 10.00am | Butterflies   | Butterfly House   |
| 11.00am | Eels          | Wetland Platform  |
| 11.30am | Otters        | Otter Enclosure   |
| 12.00pm | Tamarins      | Tamarin Enclosure |
| 1.00pm  | Crocodiles    | Giant Crocs       |
| 1.30pm  | Wētāpunga     | Wētā Enclosure    |
| 2.00pm  | Tarantula     | Butterfly House   |
| 2.30pm  | Meerkats      | Meerkat Enclosure |
| 3.00pm  | Small Reptile | Butterfly House   |

Wed - Fri (Term Time)

Every hour from 10.45am Last train 2.45pm

Weekends & Holidays

Every half hour from 10.15am Last train 4.15pm

Please return for another look if not active.

Defibrillator in shop